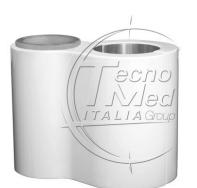

## Jaw, complete, diameter 50 mm, dental white

Yoke for monitor arm, for pole lamp mounting, 50 mm, colour white dental.

## Description

Complete jaw diameter 50 mm

Though they are indispensable items of equipment in any modern dental studio, monitors and computers must not compromise the high levels of hygiene needed. Medical PCs and monitors must therefore conform to strict hygiene standards as well as providing a high level of functionality in terms of mobility and usability.

Technical features Complete jaw diameter 50 mm

| Color | dental white   |
|-------|----------------|
| L     | 115 mm         |
| Н     | 90 mm          |
| A     | <b>?</b> 35 mm |
| В     | <b>?</b> 50 mm |