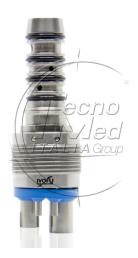

## Ivory coupling for Sirona turbines

Ivory Silk Line coupling for Sirona turbines, 4-way

**Available on request** 

**SKU:** C30S

Categories: Coupling for high speed handpieces

## **Description**

Ivory Coupling for Sirona® Handpiece

The perfect ally for your Dental Turbine! The Ivory Silk Line C30S Coupling has a rotation of 360  $^{\circ}$ , a weight of only 30gr, allow you to work in maximum comfort.

## Technical features Ivory Quick Coupling for Sirona® Handpiece

| Rotation         | 360°             |
|------------------|------------------|
| illumination     | No               |
| Compatibility    | Sirona® Click&Go |
| Connection       | 4 ways           |
| Spray Regulation | No               |
| Weight           | 30 gr.           |
| Autoclavable     | No               |