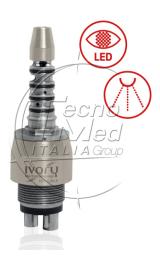

## Ivory coupling for Sirona turbines, with LED light

Ivory Silk Line coupling for Sirona turbines, with LED light, 6-way

## **Description**

Ivory Coupling for Sirona handpiece with Led Light and 6 ways connection

The perfect ally for your Dental Turbine! The Ivory Silk Line C30LS Coupling has a rotation of 360 ° and a weight of only 37gr. You can also quickly regulate the flow of water thanks to the spray regulator and also thanks to the Led light that illuminates the work field with an intensity of 25.000 lux you can work in maximum comfort.

## Technical Features Ivory Coupling for Sirona handpiece with Led Light.

| Rotation           | 360°                 |
|--------------------|----------------------|
| Illumination       | Led                  |
| Compatibility      | Sirona® Click&Go     |
| Connection         | 4 ways               |
| Intensity of Light | 25.000 lux           |
| Voltage            | (vdc): LED / 3.3-3.8 |
| Spray Regulation   | Yes                  |
| Weight             | 37 gr.               |
| Autoclavable       | No                   |