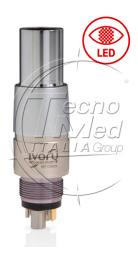

## Ivory coupling for Nsk turbines, with LED light

Ivory Silk Line coupling for Nsk turbines, 6-way and LED light

**Available** 

SKU: C30LN

Categories: Coupling for high speed handpieces

## **Description**

Ivory Coupling for Nsk Handpiece, 6 ways connection and Led Light

The perfect ally for your Dental Turbine! The Ivory Silk Line C30LN Coupling has a 360 ° rotation, a weight of only 31 gr and thanks to the LED light that illuminates the work field for more than 50,000 hours with an intensity of 25,000 lux allow you to work in maximum comfort.

## **Technical features Ivory Coupling for Nsk Handpiece**

| Rotation           | 360°                 |
|--------------------|----------------------|
| Illumination       | Led                  |
| Compatibility      | NSK® PTL-CL-LED      |
| Connection         | 6 ways               |
| Spray regulation   | No                   |
| Intensity of Light | 25.000 lux           |
| Voltage            | (vdc): LED / 3.3-3.8 |
| Weight             | 31 gr.               |
| Autoclavable       | No                   |