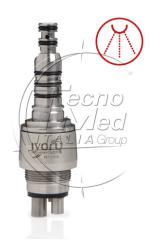

## Ivory coupling for KaVo turbines, blind, with spray adjustment

Ivory Silk Line coupling for Kavo® Multiflex® dental turbines, 4-way, spray adjustment, blind

## **Description**

Ivory Quick Coupling for Kavo® Multiflex® Handpiece no led, 4 ways connection and Spray Adjustment.

The perfect ally for your Dental Turbine! The Ivory Silk Line Coupling C31K, thanks to its 360 ° rotation, the spray regulation system and its ultralight weight of only 29 gr, allows you to work in any comfort.

## Technical Features Ivory Quick Coupling for Kavo® Multiflex® Handpiece no led

| Rotation         | 360°             |
|------------------|------------------|
| Led lighting     | No               |
| Compatibility    | Kavo® Multiflex® |
| Connection       | 4 ways           |
| Spray Regulation | Yes              |
| Weight           | 29 gr.           |
| Autoclavable     | No               |