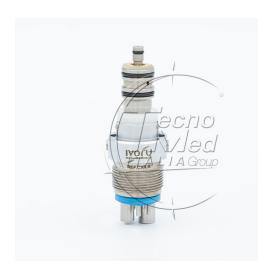

## **Description**

The Ivory Coupling for Bienair turbine is the ideal connection for Bien-Air® Unifix turbine, combining lightweight design, full electrification, and ergonomic freedom. Designed for **6-hole systems**, it ensures optimal air, water, and power delivery during clinical procedures.

Its **360-degree rotation** enables smooth and unrestricted movements, reducing wrist fatigue and improving handling. Weighing just **30g**, this coupling offers excellent balance when attached to the handpiece—perfect for long procedures.

The **electrified design** allows full support for LED lighting built into compatible turbines, providing **bright and focused illumination** for the working area.

Constructed with durability and performance in mind, the C30LB is a reliable and efficient upgrade for any dental practice using **Bien-Air Unifix** systems.

## **Technical features Ivory Coupling for Bienair turbine**

| Rotation         | 360°            |
|------------------|-----------------|
| Illumination     | Electrified     |
| Compatibility    | Bienair® Unifix |
| Connection       | 4 vie           |
| Spray regulation | No              |
| Weight           | 30 gr.          |