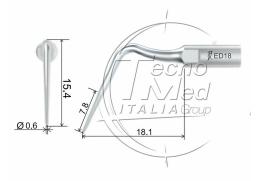

## Endo tip for scaler E18, compatibleSatelec, DTE, NSK

Endo tip for scaler E18, compatible Satelec, DTE, NSK

## Description

Endo tip for scaler E18, compatible Satelec, DTE, NSK.

This Endo tip is used to determine the position of the root canal, remove the dentin, calcification and loose crown at the 1/3 crown of the root canal.

Features: The tip has 12 micro-washers, and it is of good cutting performance.

Back and forth motion of tip brings more efficient operation. In the case of waterless operation, select the mode of "Work for 5~10 seconds and then stop for 2 seconds", and open water every 60 seconds for cooling and rinsing.