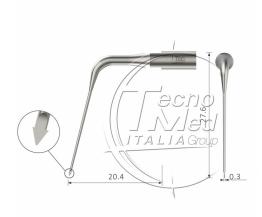

## **Endo tip for scaler, Long Canals, SATELEC, DTE, NSK compatible**

Endo tip for scaler, used to access areas not reached by other tips, Long Canals, SATELEC, DTE, NSK compatible, autoclavable 134°C.

## **Description**

Endo tip for scaler Long Canals, SATELEC, DTE, NSK compatible.

This tip is used to access areas not reached by other tips. Particulary effective for retreatments, especially in long oval canals, where most other tips would not fit. Excellent for Gutta-Percha removal. Endo tip for scaler, used to access areas not reached by other tips, Long Canals, SATELEC, DTE, NSK compatible, autoclavable 134°C.