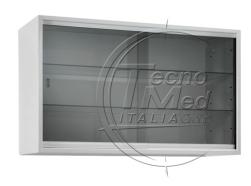

## Hanging cabinet 1000x300x500 mm with sliding smoked glass doors

Hanging cabinet with sliding smoked glass doors and two glass shelf, dimensions:  $1000 \times 300 \times 500$  mm.

## **Description**

Hanging cabinet with glass doors.

Tecnomed Italia glass cabinets are indispensable for compete the furniture.

These cabinets offer praticality and functionality: facilitating an efficent and orderly organization.

Products are characterized by a solid and sturdy structure, equipped with sliding frosted glass panel and two glass shelf.

Dimensions: 1000 x 300 x 500 mm.