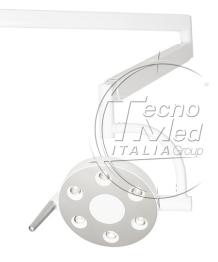

## **Description**

Esalight2 operating lamp 60.000 lux combines functional design with cutting edge technologies.

We give light to your needs: have always the right amount of light for every treatment, thanks to a crisscross system of 6 or 12 LED technology light beams that cover an 100×200 light spot.

## Technical features Esalight2 operating lamp with 60.000 lux

• Colour temperature: 5000K\* +/-10%

• Colour rendering index (Ra): >95

• Spot dimensions: 100 x 200 mm

• Intensity: 8000 – 60000 Lux

• LED bulb lifespan: 50,000h