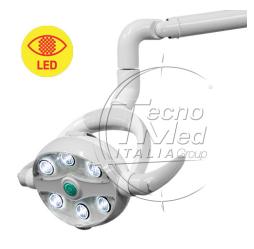

## Esalight operating lamp, 35,000 Lux

Esalight operating lamp, LED 35,000 Lux, colour RAL9003, 35mm plug

## Description

The stylish Esalight operating lamp 35.000 lux delivers excellent illumination thanks to its original 6 separate LED illumination system.

This light's perfect chromatic efficiency ensures clear white light throughout the field of illumination.

## Technical features Esalight operating lamp with 35.000 lux

• Colour temperature: 5000~6000°K

• Spot dimensions: 80×165 mm

• Intensity: 5000 - 35000 Lux

• LED bulb lifespan: 50,000h

Removable handles for quick cleaning