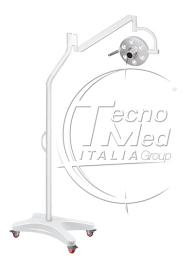

## Esacam operating lamp, 60,000 Lux, on stand, with HD camera

## Available

SKU: DE6.3022RST Categories: Operating lighting lamps

Description

Esacam operating lamp on stand, with 60.000 lux and integrated FHD camera with 30x zoom: combines functional design with cutting edge technologies.