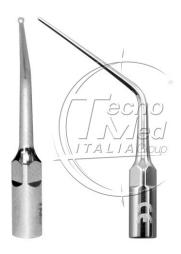

## **Endo tip for scaler, Mectron D3 compatible**

Endo tip for lateral thermal condensation of gutta-percha. Mectron D3 compatible

## **Description**

Endo tip for scaler Mectron D3 compatible.

Tecnomed Italia endodontic inserts are the perfect complement for rotary instruments in the preparation of endodontic cavities.

Extremely thin in shape, they perfectly respect canalar anatomy and provide easy access to pulp chambers. They are also ideal for removing filling residues and preparing and irrigating the canalar area.