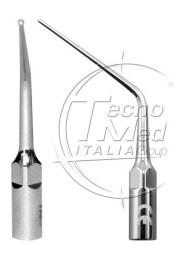

## Endo tip for scaler, EMS compatibleH, Woodpecker E3

Endo tip for lateral thermal condensation of gutta-percha. EMS H, Woodpecker E3 compatible

## **Description**

Endo tip for scaler compatible EMS H Woodpecker E3.

Tecnomed Italia endodontic inserts are the perfect complement for rotary instruments in the preparation of endodontic cavities. Extremely thin in shape, they perfectly respect canalar anatomy and provide easy access to pulp chambers.

They are also ideal for removing filling residues and preparing and irrigating the canalar area. The files are extremely flexible and strong, and adapt to all canalar shapes, reducing the risk of damage.

This makes them ideal for shaping, cleaning and disinfecting endodontic cavities.