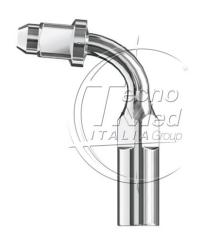

## Endo tip for scaler, EMS compatible 90, Woodpecker E2

Endo tip for root canal cleaning of molars. It accommodates all flexible files. EMS 90, Woodpecker E2 compatible

## **Description**

Endo tip for scaler compatible EMS 90 Woodpecker E2.

Tecnomed Italia endodontic inserts are the perfect complement for rotary instruments in the preparation of endodontic cavities.

Extremely thin in shape, they perfectly respect canalar anatomy and provide easy access to pulp chambers. They are also ideal for removing filling residues and preparing and irrigating the canalar area.