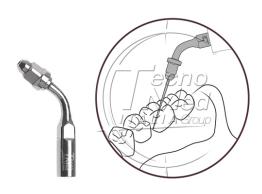

## Endo tip for scaler, EMS compatible 120, Woodpecker E1

Endo tip 120° for root canal cleaning of molars. It accommodates all flexible files. EMS compatible 120, Woodpecker E1

## Description

Endo tip for scaler compatible EMS 120 Woodpecker E1.

Tecnomed Italia endodontic inserts are the perfect complement for rotary instruments in the preparation of endodontic cavities. Extremely thin in shape, they perfectly respect canalar anatomy and provide easy access to pulp chambers.