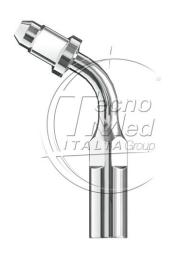

## Endo tip for scaler, compatible Satelec 120, DTE E1D, NSK E11

Endo tip 120° for root canal cleaning of molars. It accommodates all flexible files. Compatible Satelec 120, DTE E1D, NSK E11

## **Description**

Endo tip for scaler compatible Satelec-120 DTE-E1D NSK-E11.

Tecnomed Italia endodontic inserts are the perfect complement for rotary instruments in the preparation of endodontic cavities. Extremely thin in shape, they perfectly respect canalar anatomy and provide easy access to pulp chambers.