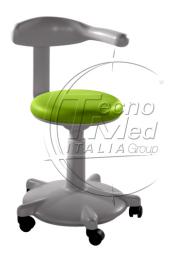

## EGGR seat, 6019 apple green, abs base

EGGR seat, colour 6019 apple green, ABS base, height adjustment and backrest rotation

## **Description**

EGGR seat 6019 apple green.

An appropriate stool is an important investment for the comfort and health of the dental professional. Tecnomed has a vast experience in the design and production of ergonomic dental stools. Tecnomed stools help you maintain a correct posture with natural curvature of the spine, uniform distribution of body weight and no painful compressions.

EGG R stools are designed to offer superior comfort for dentists and patients at all times.

EGG R stools are upholstered in top quality imitation leather and are free from stitching for maximum hygiene and easy cleaning.

The "U" shaped, rotating backrest on the EGG R models provides good lumbar support and a practical rest for the user's arm. The backrest can be reversed, right to left, making these stools the perfect choice even for left handed dentists.

EGGR seat 6019 apple green.