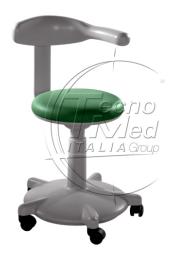

## EGGR seat, 6000 leaf green, abs base

EGGR seat, colour 6000 leaf green, ABS base, height adjustment and backrest rotation

## **Description**

EGGR seat 6000 leaf green.

An appropriate stool is an important investment for the comfort and health of the dental professional. Tecnomed has a vast experience in the design and production of ergonomic dental stools. Tecnomed stools help you maintain a correct posture with natural curvature of the spine, uniform distribution of body weight and no painful compressions.

EGG R stools are designed to offer superior comfort for dentists and patients at all times.

EGG R stools are upholstered in top quality imitation leather and are free from stitching for maximum hygiene and easy cleaning.

The "U" shaped, rotating backrest on the EGG R models provides good lumbar support and a practical rest for the user's arm. The backrest can be reversed, right to left, making these stools the perfect choice even for left handed dentists.

EGGR seat 6000 leaf green.