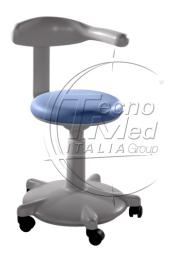

## EGGR seat, 5012 periwinkle blue, abs base

EGGR seat, colour 5012 periwinkle blue, ABS base, height adjustment and backrest rotation

## **Description**

EGGR seat 5012 periwinkle blue.

An appropriate stool is an important investment for the comfort and health of the dental professional. Tecnomed has a vast experience in the design and production of ergonomic dental stools. Tecnomed stools help you maintain a correct posture with natural curvature of the spine, uniform distribution of body weight and no painful compressions.

EGG R stools are designed to offer superior comfort for dentists and patients at all times.

EGG R stools are upholstered in top quality imitation leather and are free from stitching for maximum hygiene and easy cleaning.

The "U" shaped, rotating backrest on the EGG R models provides good lumbar support and a practical rest for the user's arm. The backrest can be reversed, right to left, making these stools the perfect choice even for left handed dentists.

EGGR seat 5012 periwinkle blue