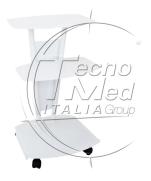

## Equipment trolley, white, 3 shelves, 600x410x890 mm (lxpxh)

The ES1003BS Dental Cart is a fundamental element for any medical practice or laboratory thanks to its versatility and user-friendliness.

600X410X890 MM, white, 3 layers

## **Description**

Dental Cart SOFT 3 layers 600X410X890 MM, white, 3 layers

The ES1003BS Dental Cart is a fundamental element for any medical or dental practice, laboratory or beauty center, thanks to its versatility and user-friendliness.

## Main features Dental Cart SOFT 3 layers

- Made of metal, highly resistant;
- easy to clean and sanitize;
- Smooth movement;
- 3 layers (up 53×29,5 cm, middle 27,5×47,5 cm, down 54×34 cm);
- middle layer adjustable in height;
- dimensions 60x41x89cm.