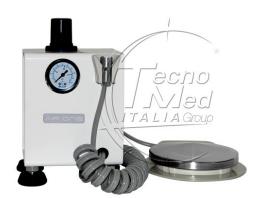

## Air One control for HCP01P turbine,1 way

Sprayless Control unit for HCP01P high speed handpieces, complete with filter, pressure regulator and foot control, 1 way.

## **Description**

High speed handpiece controller 1 way.

Benchtop controls are best for accurate adjustment of air pressure, turbine speed and spray rate (with spray type handpieces). Speed is best controlled by means of a progressive action foot control. Our benchtop control units are designed to work with all types of high speed handpiece currently on the market.

Air One is a control unit for sprayless high speed handpieces, complete with filter, pressure regulator and foot control.

Technical features High speed handpiece controller 1 way.

| Туре                            | Benchtop           |
|---------------------------------|--------------------|
| Spray                           | no                 |
| Handpiece connector             | 4 x 6 mm tube      |
| Progressive foot control        | 0-3 bar            |
| Ai supply                       | 4/6 bar            |
| Weight (including foot control) | 2,9 Kg             |
| Dimensions (w x l x h)          | 150 x 145 x 225 mm |
| Warranty                        | 36 months          |