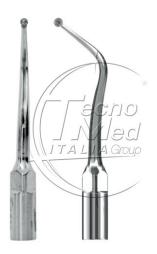

## Conservative scaler tip, EMS compatible SB, Woodpecker SB1

Spherical diamond disc conservative drill for preparing occlusal surfaces. EMS SB, Woodpecker SB1 compatible

## **Description**

Conservative scaler tip PG070D.

The range Conservative & Prosthetics of Tecnomed Italia inserts is ideal for the microinvasive preparation of cavities and for decementation.

Our diamond conservative tips let you target lesions with great accuracy without damaging healthy tissue.

Spherical diamond disc conservative drill for preparing occlusal surfaces.

Compatibility Conservative scaler tip PG070D:

- EMS SB;
- · Woodpecker SB1.