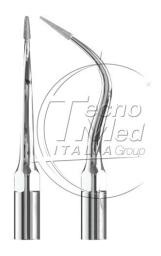

## Conservative scaler tip, EMS compatible RT1, Woodpecker P4D

Diamond disc conservative drill for canal localisation and coronoradicular preparation. Compatib. EMS RT1, Woodpecker P4D

## **Description**

Conservative scaler tip PG053.

The range Conservative & Prosthetics of Tecnomed Italia inserts is ideal for the microinvasive preparation of cavities and for decementation.

Our diamond conservative tips let you target lesions with great accuracy without damaging healthy tissue.

Diamond disc conservative drill for canal localisation and coronoradicular preparation.

Compatibility Conservative scaler tip PG053:

- EMS RT1;
- Woodpecker P4D.