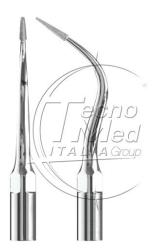

## Conservative scaler tip, comp. Satelec PM4, DTE PD4D, NSK

Diamond disc conservative drill for canal localisation and coronoradicular preparation. Comp. Satelec PM4, DTE PD4D, NSK

## Description

Conservative scaler tip PG107.

The range Conservative & Prosthetics of Tecnomed Italia inserts is ideal for the microinvasive preparation of cavities and for decementation.

Our diamond conservative tips let you target lesions with great accuracy without damaging healthy tissue.

Diamond disc conservative drill for canal localisation and coronoradicular preparation.

Compatibility Conservative scaler tip PG107:

- Satelec PM4;
- DTE PD4D;
- NSK.