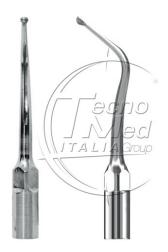

## Conservative scaler tip, comp. Satelec EX3, DTE SBD3, NSK G66D

Conservative half diamond disc tip for finishing interproximal areas. Comp. Satelec EX3, DTE SBD3, NSK G66D

Conservative half diamond disc tip for finishing interproximal areas.

Compatibility Conservative scaler tip PG112:

- Satelec EX3;
- DTE SBD3;
- NSK G66D.