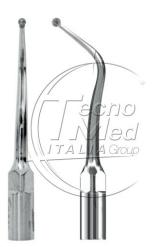

## Conservative scaler tip, comp. Satelec EX1, DTE SBD1, NSK G62D

Spherical diamond disc conservative drill for preparing occlusal surfaces. Compatible Satelec EX1, DTE SBD1, NSK G62D

This facilitates work in anatomically inaccessible areas and helps ensure the patient's comfort.

Spray is perfectly tangential to the tip to ensure effective cooling of the operating area.

Spherical diamond disc conservative drill for preparing occlusal surfaces.

Compatibility conservative scaler tip PG110:

- Satelec EX1;
- DTE SBD1;
- NSK G62D.