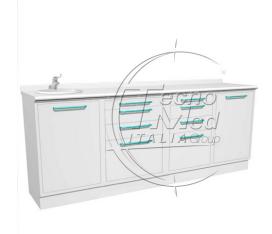

## Cabinet sterilization top 60 cm, complete with leftside sink

Sterilization cabinet, top 60cm, made of robust electro-galvanised sheet steel, complete with left side sink.

## **Description**

Sterilization cabinet leftside sink.

Our range features top quality materials and simple designs for maximum versatility. Tecnomed cabinets are superbly ergonomic and designed to make the lives of working dentists easier. Made from robust, electrogalvanised sheet steel in a uniform, 10/10 thickness, these cabinets are quick and easy to clean and designed to stop dust and debris building up in hollows and cracks.

Technical features Sterilization cabinet leftside sink.

| Тор                       | Laminate        |
|---------------------------|-----------------|
| Washbasin Cabinet         | •               |
| 4 compartment drawer unit | • x2            |
| Full door unit            | • 1 glass shelf |
| Washbasin – material      | left – ABS      |
| Lever type medical tap    | •               |
| Worktop dimensions        | 2080 x 600 mm   |
| Height from floor         | 900 mm          |
| Warranty                  | 24 mesi         |