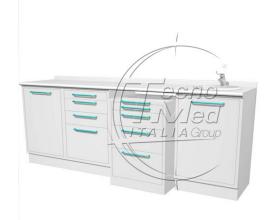

## Cabinet, for practice, top 50cm, standard, complete with right side sink

Cabinet for medical practice, top 50cm, made of robust electrogalvanised sheet steel, standard, complete with right side sink.

## **Description**

Dental cabinetry rightside sink.

Our range features top quality materials and simple designs for maximum versatility.

Tecnomed cabinets are superbly ergonomic and designed to make the lives of working dentists easier.

Made from robust, electro-galvanised sheet steel in a uniform, 10/10 thickness, these cabinets are quick and easy to clean and designed to stop dust and debris building up in hollows and cracks.

Technical features Dental cabinetry rightside sink + solenoid valve DE9.21DX.

| Тор                        | Laminate        |
|----------------------------|-----------------|
| Washbasin Cabinet          | •               |
| 4 compartment drawer unit  | •               |
| 4 compartment service unit | •               |
| Full door unit             | • 1 glass shelf |
| Washbasin – material       | Right – ABS     |
| Lever type medical tap     | •               |
| Worktop dimensions         | 2080 x 600 mm   |