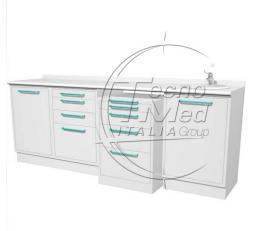

## Cabinet for practice, top 50 cm,right side sink + solenoid valve

Cabinet for medical practice with solenoid valve, top 50cm, made of robust electro-galvanised sheet steel, complete with right side sink.

## Description

Dental cabinetry rightside sink + solenoid valve.

Our range features top quality materials and simple designs for maximum versatility.

Tecnomed cabinets are superbly ergonomic and designed to make the lives of working dentists easier.

Made from robust, electro-galvanised sheet steel in a uniform, 10/10 thickness, these cabinets are quick and easy to clean and designed to stop dust and debris building up in hollows and cracks.

Technical features Dental cabinetry rightside sink + solenoid valve DE9.24DX.

| Тор                        | Laminate        |
|----------------------------|-----------------|
| Washbasin Cabinet          | •               |
| 4 compartment drawer unit  | •               |
| 4 compartment service unit | •               |
| Full door unit             | • 1 glass shelf |
| Washbasin – material       | Right – ABS     |
| Lever type medical tap     | •               |
| Worktop dimensions         | 2080 x 600 mm   |

| Height from floor | 900 mm  |
|-------------------|---------|
| Electrovalve      | •       |
| Warranty          | 24 mesi |
| CE                | •       |