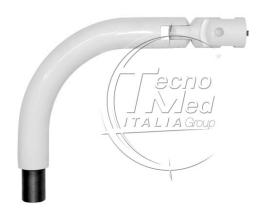

## Arm, articulated, 300 mm in lenght, dental white

Articulated arm, 300 mm lenght, color dental white, 300x220x35 mm (LxHxA).

## **Description**

Articulated arm 300mm lenght.

Though they are indispensable items of equipment in any modern dental studio, monitors and computers must not compromise the high levels of hygiene needed. Medical PCs and monitors must therefore conform to strict hygiene standards as well as providing a high level of functionality in terms of mobility and usability.

Technical features Articulated arm 300mm lenght.

| Color       | dental white |
|-------------|--------------|
| L           | 300 mm       |
| Н           | 220 mm       |
| A           | ? 35 mm      |
| Hollow yoke | •            |
| Warranty    | 24 months    |