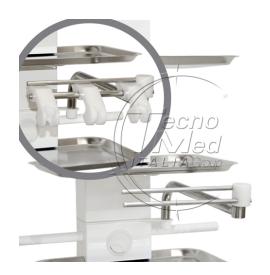

## Stainless steel double-jointed handpiece holder arm for Easy Tray

Optional stainless steel handpiece holder arm with dual pivot for the Easy Tray equipment cart.

## Handpiece Holder Arm for Easy Tray - Stainless Steel with Dual Pivot

An optional accessory designed for the **Easy Tray equipment cart**, this handpiece holder arm enhances convenience and efficiency during dental procedures.

Crafted entirely from **stainless steel**, it offers durability, hygiene, and easy cleaning. The **dual-pivot design** allows smooth, flexible positioning of instruments, improving both accessibility and ergonomic comfort for the practitioner.