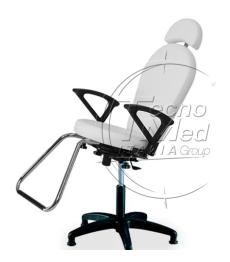

## Adjustable make-up chair, backrest tilt 45 degrees, white

Adjustable make-up chair h 55/72 cm, back tilt 45 degrees, sky colour white

## **Description**

Adjustable make-up chair.

Practical make-up chair with a sober, elegant design.

It is equipped with telescopic head rest, a reclining back (20°), with removable arms and foot rest.

The seat rotates through 360° and has a block on the hydraulic version. The height is adjustable via hydraulic pump action or gas.

The arms are removable and available in two models:

• STANDARD: Black polyurethane.

• OPTIONAL: Padded and fitted with manicure trays.

Technical features Adjustable make-up chair.

Lifting capacity: 150 Kg.